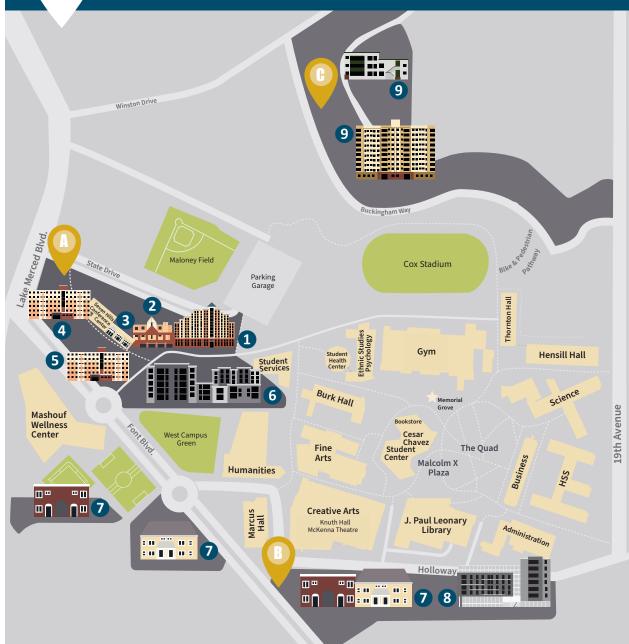

# SELF-GUIDED WALKING & VIRTUAL TOUR

As you walk through the housing neighborhoods, scan the QR code to take a 360° view of the inside of each building.

# A CENTRAL NEIGHBORHOOD

The Central Neighborhood has multiple housing options for 1st year students. This neighborhood is conveniently located directly on campus, providing students with close proximity to classes, the dining center, Mashouf Wellness Center, and other campus resources.

#### **1** TOWERS AT CENTENNIAL SQUARE (TCS)

Fully furnished 1 and 2 bedroom suites with a kitchenette, living room, and dining area.

#### TOWERS JUNIOR SUITES (TJS)

Fully furnished partial suites with a private bathroom.

## **3** CITY EATS DINING CENTER

2

Dining commons for the housing community.

#### A MARY PARK HALL (MPH)

Fully furnished traditional residence halls with gender-specific common bathrooms.

#### **6** MARY WARD HALL (MWH)

Fully furnished traditional residence halls with genderspecific common bathrooms.

#### **6** VILLAGE AT CENTENNIAL SQUARE (VCS)

Fully furnished 2 and 3 bedroom apartments with 2 bathrooms, a courtyard, eating options, and a convenience store.

# **B** SOUTH NEIGHBORHOOD

The South Neighborhood provides housing options for 2nd year+ students. This neighborhood is located across the street from the main campus in Parkmerced, a vibrant neighborhood surrounded by nature, recreation, shopping, restaurants, and more.

## **7** UNIVERSITY PARK SOUTH (UPS)

Fully furnished 1, 2, and 3 bedroom townhome-style apartments with 1-2.5 bathrooms and private entries.

#### 8 MANZANITA SQUARE (MSQ)

Fully furnished 1, 2, 3, and 4 bedroom apartments with 1-2 bathrooms, study spaces, and a community courtyard.

# C NORTH NEIGHBORHOOD

The North Neighborhood provides housing for 2nd year+ students. The campus is easily accessible from the this neighborhood using a short walking path and there are plenty of shops, restaurants, and public transportation options only a few steps away.

### **9** UNIVERSITY PARK NORTH (UPN)

Furnished and unfurnished 1, 2, and 3 bedroom high-rise and garden apartments with 1-2 bathrooms.